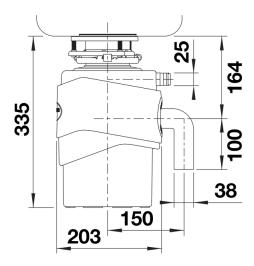

#### Side view

auto-reverse function: Yes automatic shutdown: Yes dishwasher connection: Yes feeding type: continuous

frequency: 50 Hz

grinding chamber capacity: 1200 ml

grinding components material: stainless steel