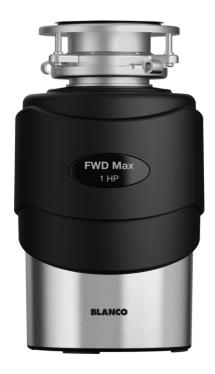

#### **Benefits**

- Premium model for disposing of householdfood waste in larger households
- 3 stage grinding for very fine grinding results
- Ultra-quiet operation
- Auto reverse function
- Grinding components made of stainless steel
- High quality and powerful AC induction motor
- 1200 ml volume grinding chamber
- Easy to install thanks to 3 bolt installation system
  Optimal interface management for BLANCO sinks and bowls