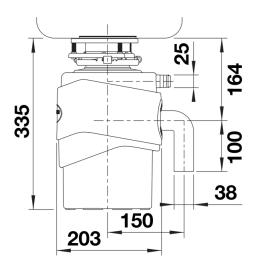

## Side view

auto-reverse function: No automatic shutdown: Yes dishwasher connection: Yes feeding type: continuous frequency: 50 Hz grinding chamber capacity: 1200 ml grinding components material: stainless steel max. power consumption (W): 750 W motor type: AC mounting type: 3 bolt installation overload protection: Yes power plug type: G rated current: 10 A RPM: 1470 r/min voltage: 230 V