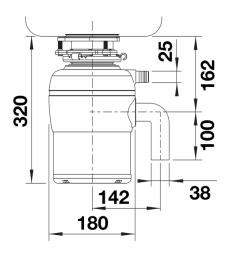

## Side view

auto-reverse function: Yes automatic shutdown: Yes dishwasher connection: Yes feeding type: continuous

frequency: 50 Hz

grinding chamber capacity: 900 ml

grinding components material: stainless steel